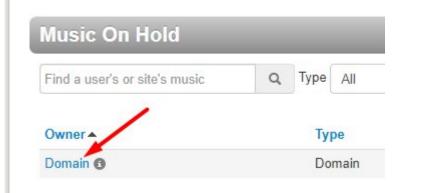

#### 3. Select **Domain**.

4. Click Add Music to upload an .mp3 or .wav file to your account to play music when a caller is placed on hold.

5. To add a message to a Call Queue, locate the Call Queue in the MOH list (NOTE: you may have to uncheck "Hide Users Without Music On Hold")